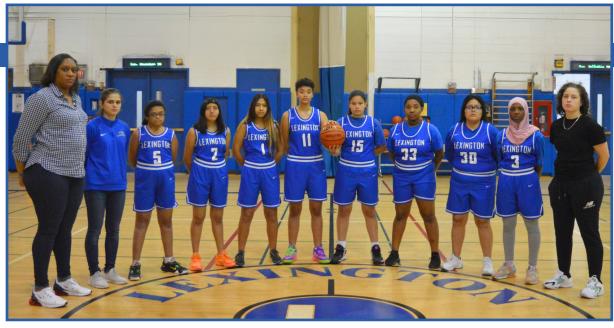

# **Girls Basketball**

| #  | NAME            | POSITION | GRADE | HEIGHT |
|----|-----------------|----------|-------|--------|
| 0  | Destiny Wallace | G        | 10    | 5'5"   |
| 2  | Juliana Hammons | G/F      | 11    | 5'3"   |
| 3  | Jovianna Ikeda  | G        | 10    | 5'2"   |
| 4  | Jasha Brock     | G        | 12    | 5'4"   |
| 5  | Zorina Briseno  | G        | 12    | 5'2"   |
| 12 | Marisa Goff     | F        | 11    | 5'6"   |
| 15 | Zoe Bell        | G        | 12    | 5'3"   |
| 20 | Gabriella Bibb  | F        | 11    | 5'9"   |
| 30 | Isle Gonzalez   | F        | 10    | 5'6"   |
| 32 | Jalena Dingel   | F        | 9     | 5'4"   |
|    |                 |          | -     |        |

Head Coach: Nathan Boyes Assistant Coach: Emily Sidansky **Assistant Coach:** Tracey Tasselli-Boyes **Manager:** Aidan Kulchinsky

**ALIFORNIA SCHOOL FOR THE DEA** 