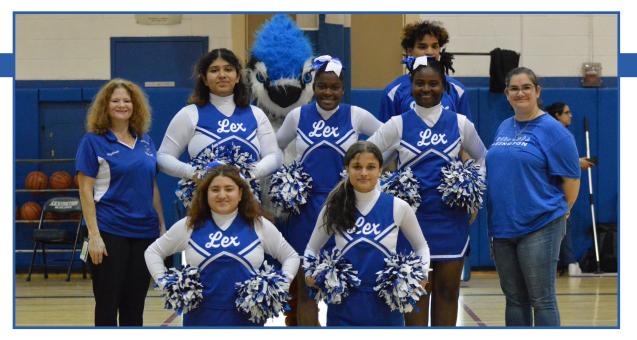

\*The Lexington girls' basketball team is making its Clerc Classic debut in the 2024 tournament.