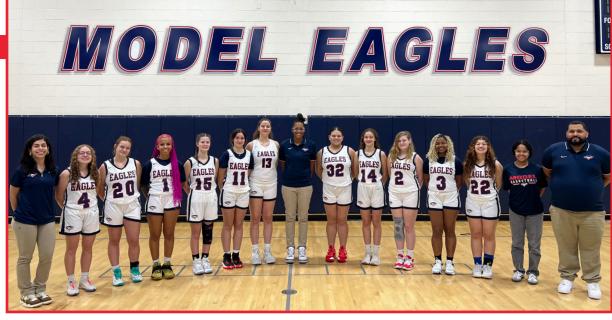

# **Girls Basketball**

| #  | NAME            | POSITION | GRADE | HEIGHT |
|----|-----------------|----------|-------|--------|
| 0  | Destiny Wallace | G        | 10    | 5'5"   |
| 2  | Juliana Hammons | G/F      | 11    | 5'3"   |
| 3  | Jovianna Ikeda  | G        | 10    | 5'2"   |
| 4  | Jasha Brock     | G        | 12    | 5'4"   |
| 5  | Zorina Briseno  | G        | 12    | 5'2"   |
| 12 | Marisa Goff     | F        | 11    | 5'6"   |
| 15 | Zoe Bell        | G        | 12    | 5'3"   |
| 20 | Gabriella Bibb  | F        | 11    | 5'9"   |
| 30 | Isle Gonzalez   | F        | 10    | 5'6"   |
| 32 | Jalena Dingel   | F        | 9     | 5'4"   |
|    |                 |          | -     |        |

Head Coach: Nathan Boyes Assistant Coach: Emily Sidansky **Assistant Coach:** Tracey Tasselli-Boyes **Manager:** Aidan Kulchinsky

**ALIFORNIA SCHOOL FOR THE DEA** 