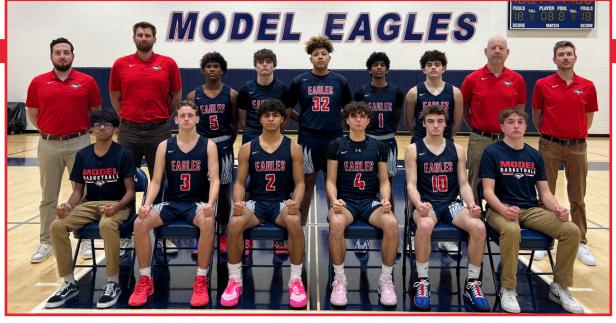

# **Boys Basketball**

| #  | NAME               | POSITION | GRADE | HEIGHT |
|----|--------------------|----------|-------|--------|
| 3  | Aiden Shupe        | G        | 10    | 5'7"   |
| 10 | Deven Thompson     | C/F      | 12    | 6'3"   |
| 11 | Jaden Dingel       | G/F      | 11    | 5'9"   |
| 20 | Jareth Lopez       | G        | 10    | 5'6"   |
| 21 | Sharbel Alhaj      | F/C      | 12    | 5'11"  |
| 22 | Kaloni Rosby       | G        | 10    | 5'7"   |
| 24 | Alvin Evans        | F/C      | 9     | 6'0"   |
| 25 | Lucas Gough        | F/C      | 10    | 6'0"   |
| 32 | Haseebullah Hotaki | F/C      | 9     | 6'0"   |
|    |                    |          |       |        |

Head Coach: Tan Nguyen Assistant Coach: Eric Kunze Assistant Coach: Marcus Winn Manager: Sevan Ikeda Manager: Lelan Gonzales